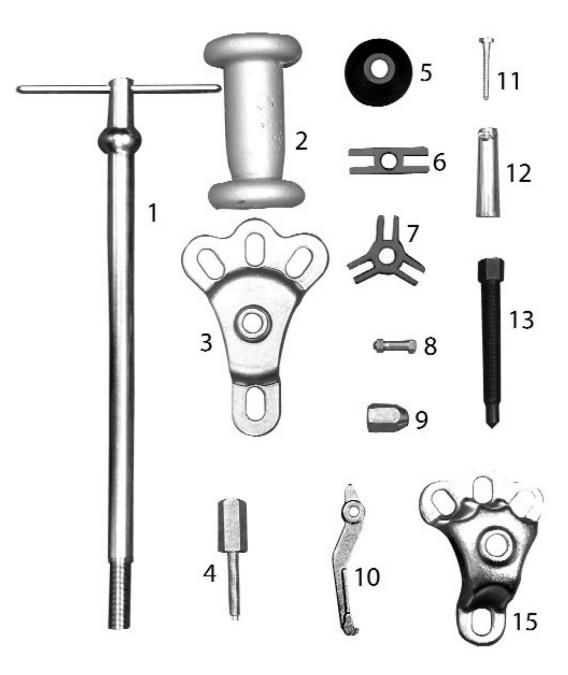

## Parts Information: Slide Hammer/Puller Set 10pc Model No: PS983.V2

| Item | Part No.  | Description          |
|------|-----------|----------------------|
| 1    | PS983/601 | T-Bar                |
| 2    | PS983/602 | Hammer               |
| 3    | PS983/603 | Puller, Axle         |
| 4    | PS983/604 | Adaptor, Grip Wrench |
| 5    | PS992/103 | Nut (Large)          |
| 6    | PS983/606 | Head, 2-Jaw          |
| 7    | PS992/111 | Triple Head          |
| 8    | PS992/112 | Bolt, Nut And Washer |

| Item | Part No.  | Description                 |
|------|-----------|-----------------------------|
| 9    | PS983/610 | Attachment                  |
| 10   | PS983/611 | Leg, 4" (Set Of 3)          |
| 11   | PS983/612 | Screw                       |
| 12   | PS983/613 | Hook                        |
| 13   | PS983/614 | Centre Screw                |
| 15   | PS983/B2  | Puller, Axle B2             |
|      | PS992/104 | Centre Screw (Not Shown)    |
|      | PS983/603 | Puller, Axle B2 (Not Shown) |